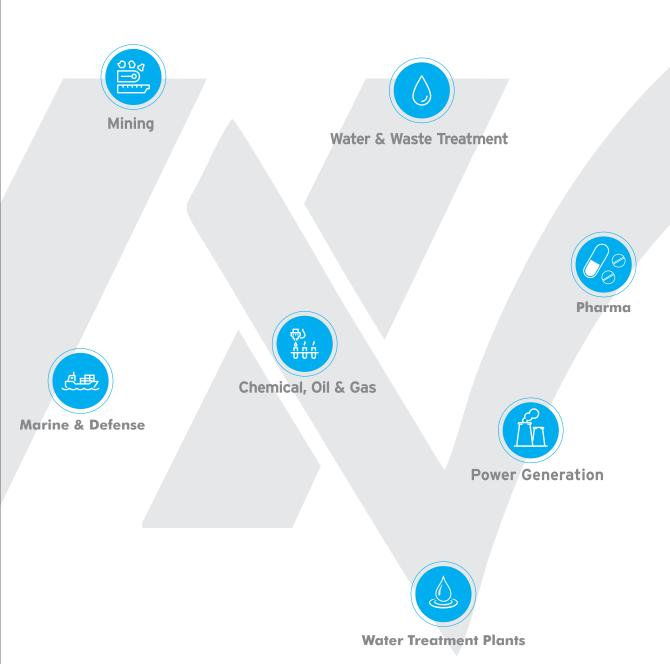

# Industrial sector applications

We design and manufacture wide range of valves, and has been serving various critical industrial applications for all industrial areas applying our experience and unique professionalism and taking the specific requirements of the local market into account. This has led us to become a power transmission leader in all valves industrial segments, collaborating with leading companies and OEM.

**Steel Plant** 

**Water Treatment Plants** 

**Steel Plants** 

**Power Plant** 

**Pharma Industries** 

**Marine & Defence** 

**Chemical Industries** 