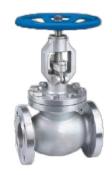

# Globe Valve

A **globe valve** is a linear motion **valve** used to stop, start, and regulate the fluid flow The **globe valve** disk can be removed entirely from the flow path, or it can completely close the flow path. During opening and closing of **globe valve**, disc moves perpendicularly to the seat.