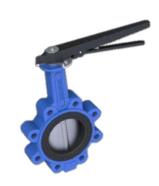

# **Butterfly Valve**

Butterfly valve consisting of a rotating circular plate or a pair of hinged semicircular plates, attached to a transverse spindle and mounted inside a pipe in order to regulate or prevent flow.