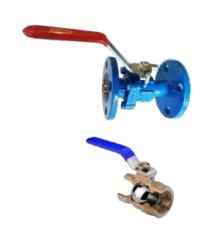

# **Ball Valve**

A **ball valve** is a form of quarterturn **valve** which uses a hollow, perforated and pivoting **ball** to control flow through it. It is open when the **ball's** hole is in line with the flow and closed when it is pivoted 90 - degrees by the **valve** handle.