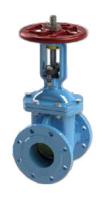

## **Gate Valve**

A gate valve, also known as a sluice valve, is a valve that opens by lifting a barrier out of the path of the fluid. Gate valves require very little space along the pipe axis and hardly restrict the flow of fluid when the gate is fully opened. The gate faces can be parallel but are most commonly wedge shaped.